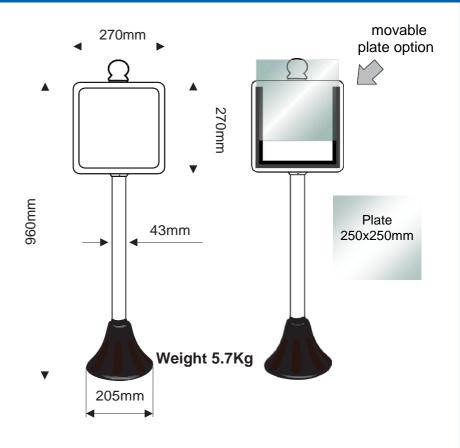

## **Description**

Pedestal made of high durability plastic material (base and tip - PE, body - PVC, cover - ABS) with concrete base (approximate assembly weight: 5.5 kg) and round, square, rectangular and arrow shaped plates.