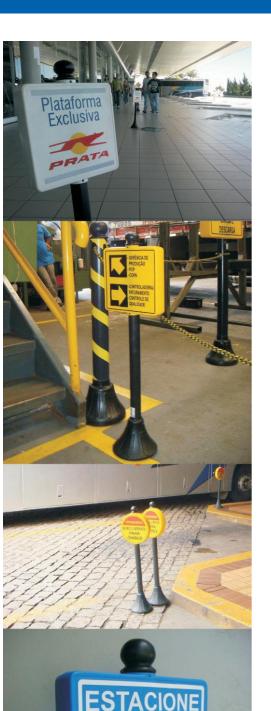

## **Application**

Signaling, flow guidance, isolation and demarcation of areas with the most diverse information in indoor and outdoor environments.

## **Differentials**

Single-piece molded plate, which can be manufactured in different colors involving the pedestal body, which promotes excellent (unbreakable) fall resistance and weather exposure. It allows the customization of the stickers on the faces according to the specific needs of each customer, regardless of the requested quantity. Base manufactured in one single piece, without a cover at the bottom, which does not allow the leakage of concrete residues which fill the base, besides not promoting scratches to the floor with rivets and screws in the base, as occurred in most of the options available in the market.