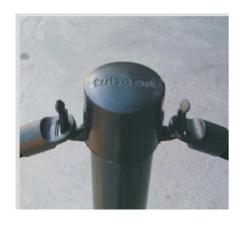

## **Description**

Insulation bar made of high-durability plastic (flexible pvc), with tips (ABS) to fit into the pedestal hooks. Supplied in lengths of 1.0 and 1.5 meters, or even in special lengths upon request.