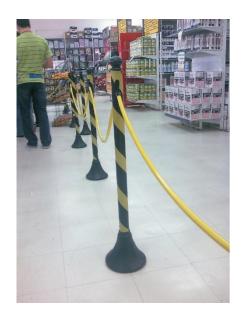

## **Description**

Insulation bar made of high-durability plastic (flexible pvc), with tips (ABS) to fit into the pedestal hooks. Supplied in lengths of 1.0 and 1.5 meters, or even in special lengths upon request.

In black, yellow and red.

## **Application**

Signage and temporary demarcation of areas where there is a flow of people, usually used in combination with one of our pedestals as support.