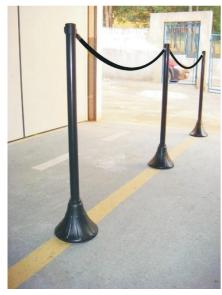

## **Application**

Signage and temporary demarcation of areas where there is a flow of people, usually used in combination with one of our pedestals as support.

## **Differentials**

Made entirely of weather-resistant plastic, with bright colors that allow for optimal viewing even from a distance, besides having, as its great differentials when compared to currents, a much more refined design, allowing its use in non-industrial environments and the possibility of cleaning, always maintaining the appearance of a new product with high shine.