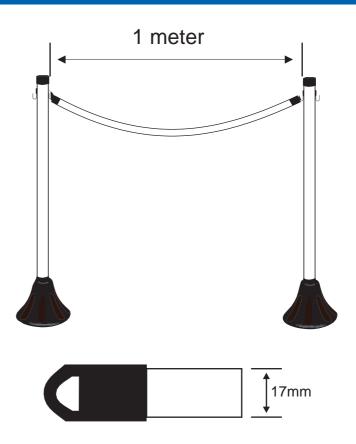

## **Description**

Insulation bar made of high-durability plastic (flexible pvc), with tips (ABS) to fit into the pedestal hooks. Supplied in lengths of 1.0 and 1.5 meters, or even in special lengths upon request.