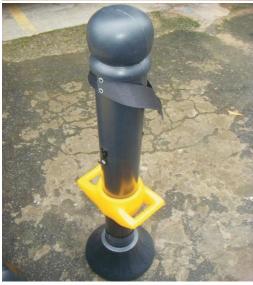

## **Description**

Pedestal made of high-durability plastic material (base and cover - PE, body - PVC, handle - PE) with concrete-filled base (weight approx. 23kg) and metal hooks for fixing chains or isolation bars (for this purpose we recommend a maximum distance of 6 meters between the pedestals). It also has straps for mounting of the siding screen with a recommendation of a maximum distance of 4 meters between pedestals for this use. For the transportation of this assembly, there is a molded polyethylene handle developed to meet all the ergonomic and safety requirements for such use.

## **Differentials**

A one-piece, weatherproof, stainless, one-piece base (no cover at the bottom) that allows the use of the siding screen in environments where the floor must be kept intact during isolation.