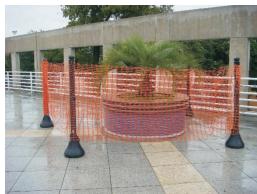

## **Application**

Signaling and guidance of flows of people and vehicles, isolation and demarcation of areas, indoors and outdoors, on any type of floor, and as the best support developed in the market for the use of the siding screen.

## **Differentials**

A one-piece, weatherproof, stainless, one-piece base (no cover at the bottom) that allows the use of the siding screen in environments where the floor must be kept intact during isolation.