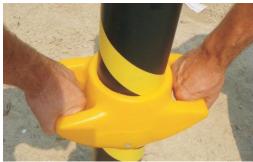

## **Description**

Pedestal made of high-durability plastic material (base and cover - PE, body - PVC, handle - PE) with concrete-filled base (weight approx. 23kg) and metal hooks for fixing chains or isolation bars (for this purpose we recommend a maximum distance of 6 meters between the pedestals). It also has straps for mounting of the siding screen with a recommendation of a maximum distance of 4 meters between pedestals for this use. For the transportation of this assembly, there is a molded polyethylene handle developed to meet all the ergonomic and safety requirements for such use.