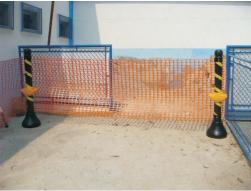

## **Application**

Signaling and guidance of flows of people and vehicles, isolation and demarcation of areas, indoors and outdoors, on any type of floor, and as the best support developed in the market for the use of the siding screen.

## **Differentials**

A one-piece, weatherproof, stainless, one-piece base (no cover at the bottom) that allows the use of the siding screen in environments where the floor must be kept intact during isolation.