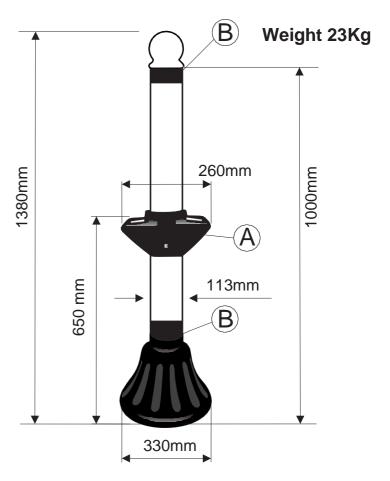

## **Description**

Pedestal made of high-durability plastic material (base and cover - PE, body - PVC, handle - PE) with concrete-filled base (weight approx. 23kg) and metal hooks for fixing chains or isolation bars (for this purpose we recommend a maximum distance of 6 meters between the pedestals). It also has straps for mounting of the siding screen with a recommendation of a maximum distance of 4 meters between pedestals for this use. For the transportation of this assembly, there is a molded polyethylene handle developed to meet all the ergonomic and safety requirements for such use.