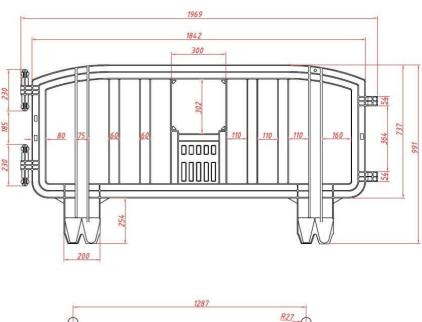

## **Description**

Barrier entirely made of plastic, which enables various uses, such as a physical isolation barrier, a flag, an area delimiter and their feet which fit together, result in a small volume to be kept or stored.

## **Differentials**

Stainless material (100% plastic), with the possibility of combination with other line components (1m barrier or extender), the modules can be manufactured in different colors, the personalization of the stickers can be made exactly according to customers' need.