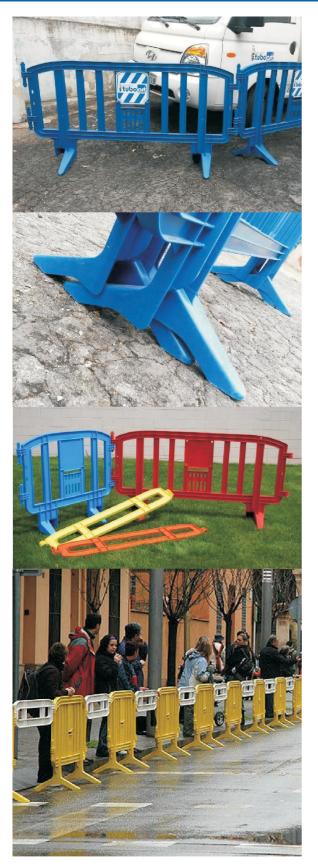

## **Description**

Barrier entirely made of plastic, which enables various uses, such as a physical isolation barrier, a flag, an area delimiter and their feet which fit together, result in a small volume to be kept or stored.

## **Application**

Isolation and identification of areas of small or large lengths, in indoor or outdoor environments, very often utilized in isolation of areas for maintenance, isolation of areas for labor safety, among other infinite possibilities.

## **Differentials**

Stainless material (100% plastic), with the possibility of combination with other line components (1m barrier or extender), the modules can be manufactured in different colors, the personalization of the stickers can be made exactly according to customers' need.