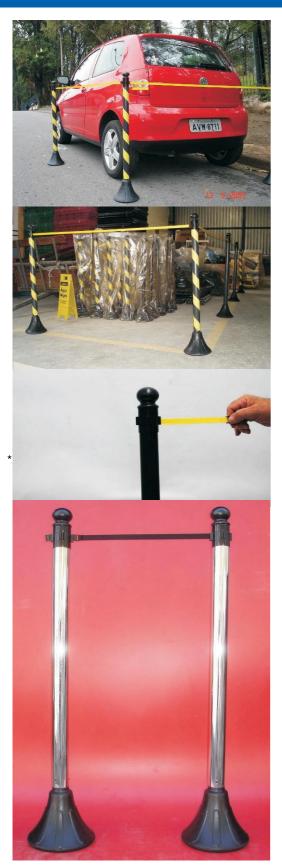

## Description

Pedestal made of plastic material (base and tip - PE, body - PVC, retractable assy. - ABS) with concrete-filled base (approximate assembly weight: 5.0 kg) and retractable assembly composed of a plastic frame, take-up spring and polyester tape with a width of 15 mm, maximum length of 1.5 meters, recommended distance between pedestals for total efficiency and balance.

## Application

Signaling, flow orientation, isolation and demarcation of indoor and outdoor areas, a more practical alternative when compared to the pedestals + currents.

## Differentials

Base manufactured in one single piece, without a cover at the bottom, which does not allow the leakage of concrete residues which fill the base, besides not promoting scratches to the floor with rivets and screws in the base, as occurred in most of the options available in the market. Weather resistant, stainless. Ball-shaped tip which enables the use in any environment, from industrial to classic.