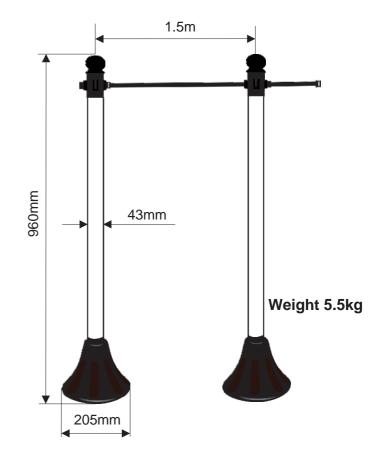

## Description

Pedestal made of plastic material (base and tip - PE, body - PVC, retractable assy. - ABS) with concrete-filled base (approximate assembly weight: 5.0 kg) and retractable assembly composed of a plastic frame, take-up spring and polyester tape with a width of 15 mm, maximum length of 1.5 meters, recommended distance between pedestals for total efficiency and balance.