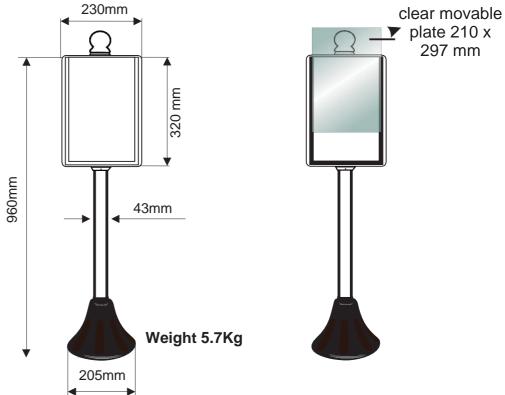

## Description

Pedestal made of high durability plastic material (base and tip and plate - PE, body - PVC, cover - ABS) with concrete base (approximate assembly weight: 5.7 kg) and A4-format molded plates with movable plate in transparent material and J-rail on one side for A4 size printing.