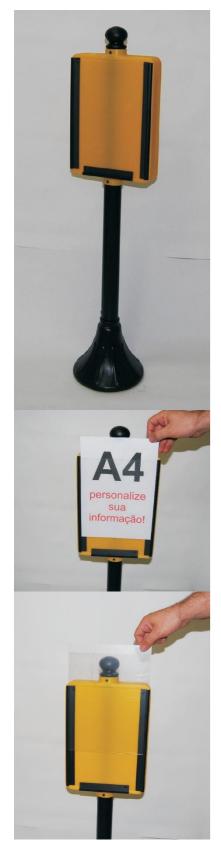

## Description

Pedestal made of high durability plastic material (base and tip and plate - PE, body - PVC, cover - ABS) with concrete base (approximate assembly weight: 5.7 kg) and A4-format molded plates with movable plate in transparent material and J-rail on one side for A4 size printing.

## Differentials

It allows the placement of any information printed on A4 sheets, whether graphics or even user-made prints on a daily basis. Single-piece molded plate which can be manufactured in different colors involving the pedestal body, which promotes excellent (unbreakable) fall resistance.