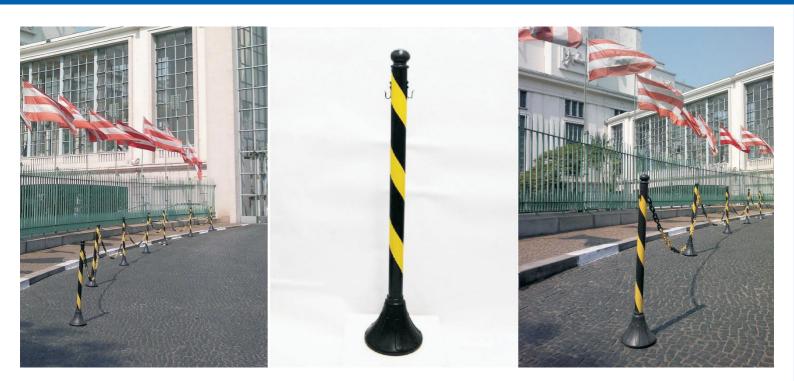

## Description

Pedestal made of high durability plastic material (base and tip - PE, body - PVC, cover - ABS) with concrete base (approximate assembly weight: 5.0 kg) and

metal hooks for mounting of chains or isolation bars (we recommend a distance of 1.5 meters between pedestals for their total efficiency in the utilization of chains, balance and isolation bars)

## Application

Signaling, flow guidance, isolation and demarcation of areas in indoor and outdoor environments.

## Differentials

Base manufactured in one single piece, without a cover at the bottom, which does not allow the leakage of concrete residues which fill the base, besides not promoting scratches to the floor with rivets and screws in the base, as occurred in most of the options available in the market. Weather resistant, stainless, metal hooks and a design far superior to all the others on the market. Ball-shaped tip which enables the use in any environment, from industrial to classic.