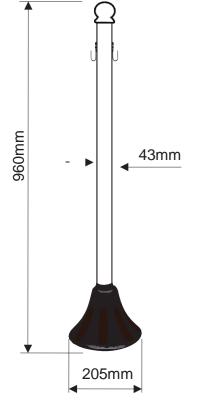

Approx. weight 5Kg

## Description

Pedestal made of high durability plastic material (base and tip - PE, body - PVC, cover - ABS) with concrete base (approximate assembly weight: 5.0 kg) and

metal hooks for mounting of chains or isolation bars (we recommend a distance of 1.5 meters between pedestals for their total efficiency in the utilization of chains, balance and isolation bars)