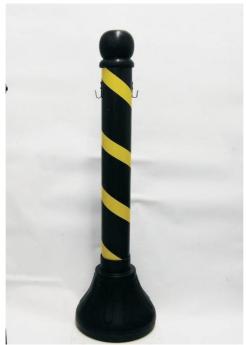

## **Description**

Pedestal made of high durability plastic material (base and tip - PE, body - PVC, cover - ABS) with concrete base (approximate assembly weight: 23.0 kg) and metal hooks for mounting of chains or isolation bars (we recommend a distance of up to 6 meters between pedestals for total efficiency in the utilization of chains, balance and isolation bars)

## **Differentials**

Heavy duty designed pedestal, very impact resistant and extreme use conditions, enables the installation of an ergonomic handle (optional item) for transportation within ergonomic and safety standards. Base manufactured in one single piece, without a cover at the bottom, which does not allow the leakage of concrete residues which fill the base, besides not promoting scratches to the floor with rivets and screws in the base, as occurred in most of the options available in the market.

Weather resistant, stainless, metal hooks and modern design.