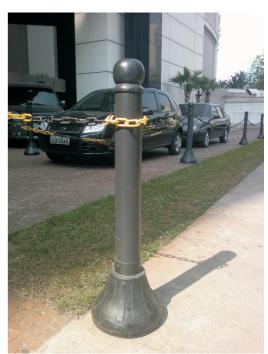

## **Description**

Pedestal made of high durability plastic material (base and tip - PE, body - PVC, cover - ABS) with concrete base (approximate assembly weight: 23.0 kg) and metal hooks for mounting of chains or isolation bars (we recommend a distance of up to 6 meters between pedestals for total efficiency in the utilization of chains, balance and isolation bars)

Weather resistant, stainless, metal hooks and modern design.