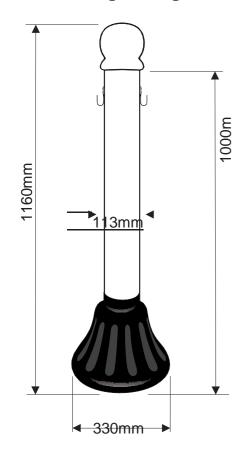

Weight 23Kg

## **Description**

Pedestal made of high durability plastic material (base and tip - PE, body - PVC, cover - ABS) with concrete base (approximate assembly weight: 23.0 kg) and metal hooks for mounting of chains or isolation bars (we recommend a distance of up to 6 meters between pedestals for total efficiency in the utilization of chains, balance and isolation bars)