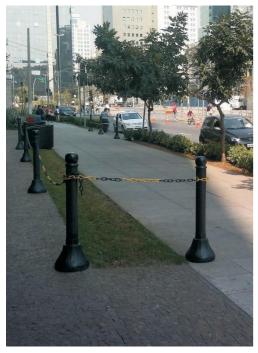

## **Application**

Signaling, people and vehicle flow guidance, isolation and demarcation of areas in indoor and outdoor environments, in any kinds of floor.