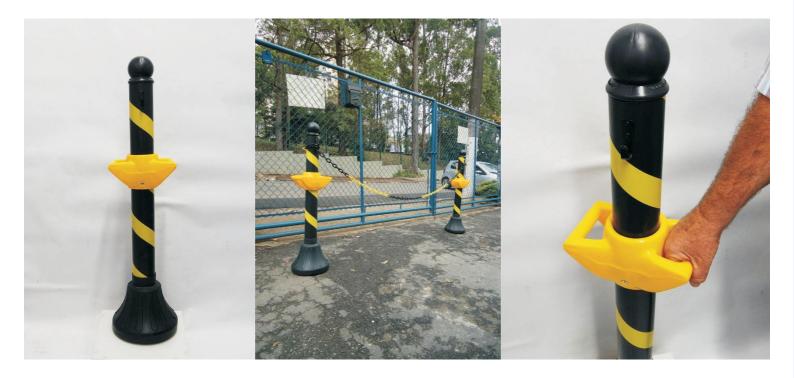

## Description

Pedestal made of high durability plastic material (base and tip - PE, body - PVC, cover - ABS) with concrete base (approximate assembly weight: 14.0 kg) and

metal hooks for mounting chains or isolation bars (we recommend a distance of up to 4 meters between pedestals for complete efficiency in the utilization of chains, balance and isolation bars) and carrying handles within all the ergonomic conditions, and which promote a significant increase in product life by allowing it to be easily lifted for travel.

## Application

Signaling, people and vehicle flow guidance, isolation and demarcation of areas in indoor and outdoor environments, in any kinds of floor.

## Differentials

Heavy duty designed pedestal, very impact resistant and extreme use conditions, with an ergonomic handle for transportation within ergonomic and safety standards. Base manufactured in one single piece, without a cover at the bottom, which does not allow the leakage of concrete residues which fill the base, besides not promoting scratches to the floor with rivets and screws in the base, as occurred in most of the options available in the market. Weather resistant, stainless, metal hooks and modern design.