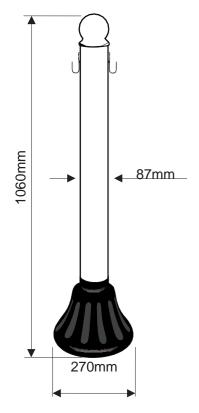

Weight 14Kg

## Description

Pedestal made of high durability plastic material (base and tip - PE, body - PVC, cover - ABS) with concrete base (approximate assembly weight: 14.0 kg) and metal hooks for mounting of chains or isolation bars (we recommend a distance of up to 4 meters between pedestals for total efficiency in the utilization of chains, balance and isolation bars)