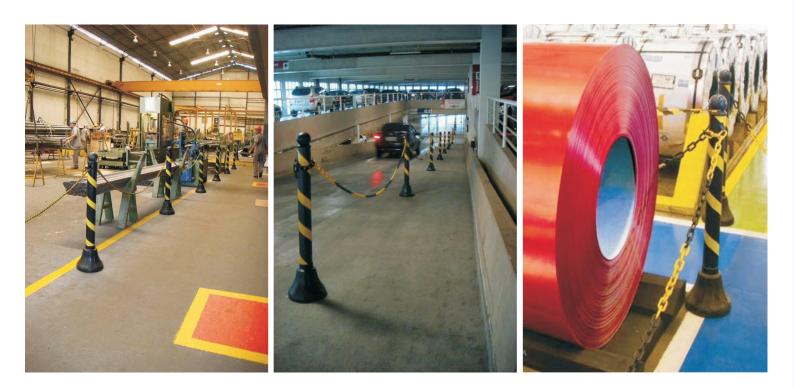

## Application

Signaling, people and vehicle flow guidance, isolation and demarcation of areas in indoor and outdoor environments, in any kinds of floor.

## Differentials

Heavy duty designed pedestal, very impact resistant and extreme use conditions. It allows the placement of an ergonomic handle (optional item) for transportation within ergonomic and safety standards. Base manufactured in one single piece, without a cover at the bottom, which

does not allow the leakage of concrete residues which fill the base, besides not promoting scratches to the floor with rivets and screws in the base, as occurred in most of the options available in the market. Weather resistant, stainless, metal hooks and modern design.