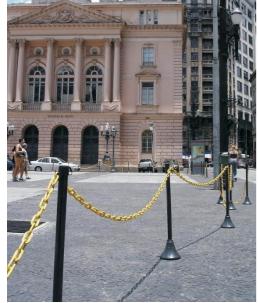

## Description

Pedestal made of high durability plastic material (base - PE, body - PVC, cover - ABS) with concrete base (approximate assembly weight: 4.5 kg) and metal hooks for mounting of chains or isolation bars (we recommend a distance of 1 meter between pedestals for their total efficiency in the utilization of chains and isolation bars)

## Application

Signaling, flow guidance, isolation and demarcation of areas in indoor and outdoor environments.