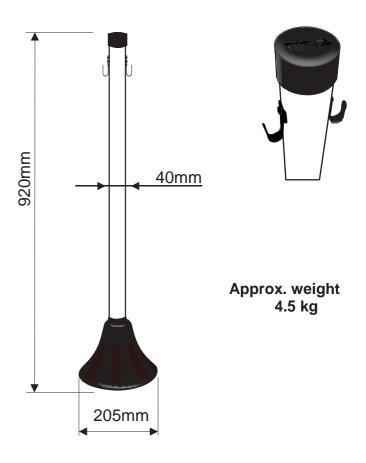

## Description

Pedestal made of high durability plastic material (base - PE, body - PVC, cover - ABS) with concrete base (approximate assembly weight: 4.5 kg) and metal hooks for mounting of chains or isolation bars (we recommend a distance of 1 meter between pedestals for their total efficiency in the utilization of chains and isolation bars)