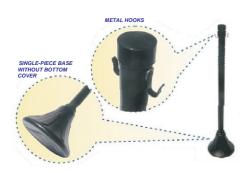

## Description

Pedestal made of high durability plastic material (base - PE, body - PVC, cover - ABS) with concrete base (approximate assembly weight: 4.5 kg) and metal hooks for mounting of chains or isolation bars (we recommend a distance of 1 meter between pedestals for their total efficiency in the utilization of chains and isolation bars)

## **Differentials**

Base manufactured in one single piece, without a cover at the bottom, which does not allow the leakage of concrete residues which fill the base, besides not promoting scratches to the floor with rivets and screws in the base, as occurred in most of the options available in the market. Weather resistant, stainless, metal hooks and modern and efficient design. Collapsible assembly, supplied in boxes with 4 units, which saves up to 75% in freight and storage volume