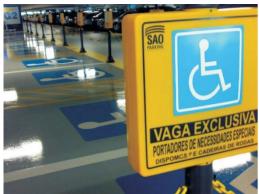

## Application

Signaling, flow guidance, isolation and demarcation of areas with the most diverse information in outdoor environments.