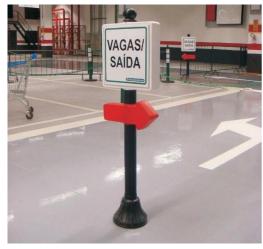

## **Description**

Pedestal made of high durability plastic material (base and tip - PE, body - PVC and HDPE plate) with concrete base (approximate assembly weight: 14.5 kg) and molded plates in the round (diameter - 45 cm), square (45 x 45 cm), rectangular (45 x 22.5 cm) or arrow (45 x 22.5 cm) shapes.

## Application

Signaling, flow guidance, isolation and demarcation of areas with the most diverse information in outdoor environments.