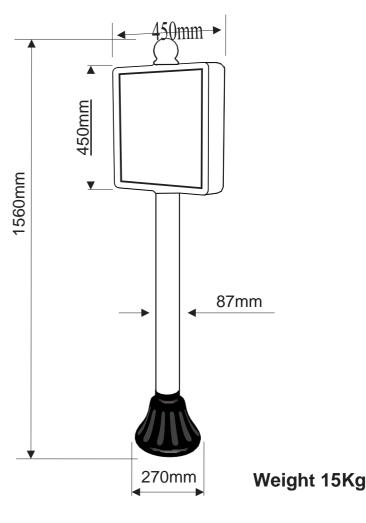

## **Description**

Pedestal made of high durability plastic material (base and tip - PE, body - PVC and HDPE plate) with concrete base (approximate assembly weight: 14.5 kg) and molded plates in the round (diameter - 45 cm), square (45 x 45 cm), rectangular (45 x 22.5 cm) or arrow (45 x 22.5 cm) shapes.