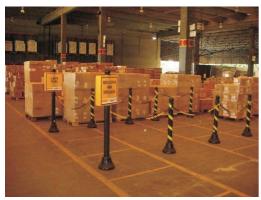

## **Description**

Pedestal made of high durability plastic material (base and tip - PE, body - PVC and HDPE plate) with concrete base (approximate assembly weight: 14.5 kg) and molded plates in the round (diameter - 45 cm), square (45 x 45 cm), rectangular (45 x 22.5 cm) or arrow (45 x 22.5 cm) shapes.

## Application

Signaling, flow guidance, isolation and demarcation of areas with the most diverse information in outdoor environments.