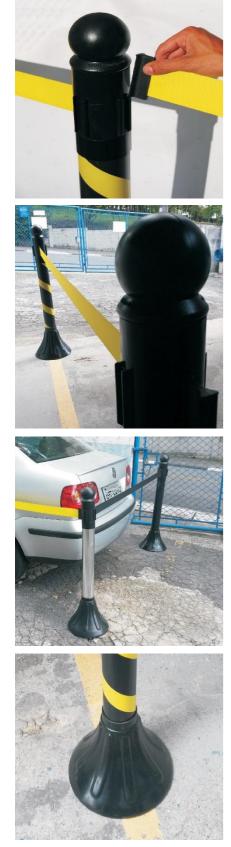

## Description

Pedestal made of high durability plastic material (base and lid -PE, body - PVC) with concrete-filled base and retractable ABS set with high-resistance tape, tape take-up and extension spring and 3-position inserts for the most various isolation possibilities.

## Application

Signaling, people and vehicle flow guidance, isolation and demarcation of areas in indoor and outdoor environments, in any kinds of floors.

## Differentials

Single-piece base (without a cover at the bottom), weather resistant, stainless, high durability, allows a distance of up to 2.5 meters between parts, allows the customization of the assembly in colors (including metallic).