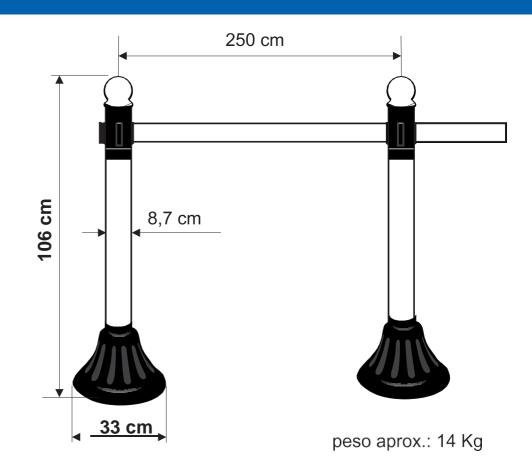

## Differentials

Single-piece base (without a cover at the bottom), weather resistant, stainless, high durability, allows a distance of up to 2.5 meters between parts, allows the customization of the assembly in colors (including metallic).