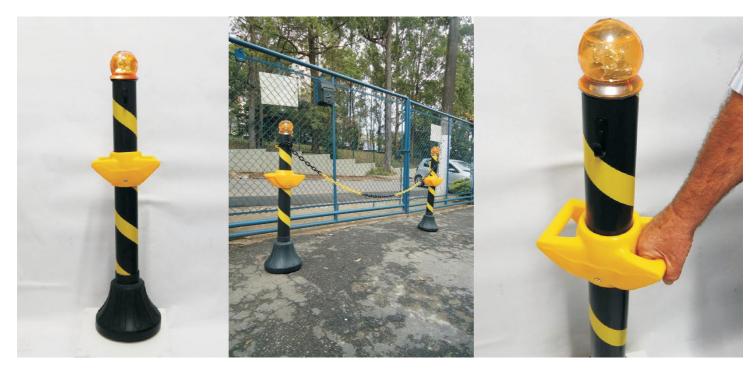

## Description

Pedestal made of high-durability plastic material (base - PE, body -PVC, cover - CP) with concrete-filled base and metal hooks for mounting of chains or isolation bars and transportation handle according to ergonomic and safety rules

## Application

Signaling, people and vehicle flow guidance, isolation and demarcation of areas in indoor and outdoor environments, in any kinds of floor.

(for the solar power assembly, sun exposure is required)

## Differentials

Single-piece base (without a cover at the bottom), weather resistant, stainless, high durability, allows a distance of up to 4 meters between parts, for utilization with chains. No wires or battery recharges are required.

## Flashing Assembly

Bayer polycarbonate lens, 4 high-brightness LEDs (360-degree view), SCHOTT (German) power pickup plate, and 800mAh battery with estimated life of over 3 years.

As for operation after 8 hours of sun exposure, we will have a full recharge for a period of approximately 54 hours flashing, the assembly has a light sensor which turns the LEDs on and off according to the ambient lighting (starts flashing in the late afternoon and automatically shuts off at dawn).