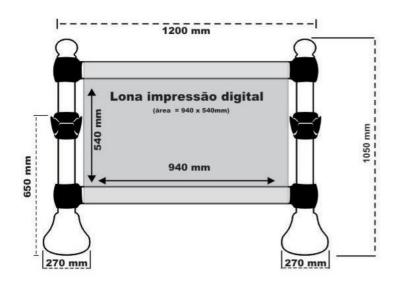

## **Description**

Assembly made with the max line of pedestals (14 kg) and rods, for modular isolation, allows the disassembly and can have several flags (tarpaulins) with different information for the same support, the tarpaulins have a Velcro for closing, which allows their easy replacement. It has handles for movement.

## **Differentials**

It may be used in any type of weather and floors, high resistance, since the pedestals have bases made in one piece, without a cover at the bottom, which does not allow the leakage of concrete residues which fill the base, or promote scratches to the floor, with rivets and screws at the base. The great advantage is the possibility of purchasing one single support and a set of flags (tarpaulins) with various information tailored to the needs of the customers, for example, for promotional actions with different themes on each day of the week.