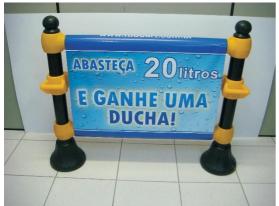

## **Description**

Assembly made with the max line of pedestals (14 kg) and rods, for modular isolation, allows the disassembly and can have several flags (tarpaulins) with different information for the same support, the tarpaulins have a Velcro for closing, which allows their easy replacement. It has handles for movement.

## **Differentials**

It may be used in any type of weather and floors, high resistance, since the pedestals have bases made in one piece, without a cover at the bottom, which does not allow the leakage of concrete residues which fill the base, or promote scratches to the floor, with rivets and screws at the base. The great advantage is the possibility of purchasing one single support and a set of flags (tarpaulins) with various information tailored to the needs of the customers, for example, for promotional actions with different themes on each day of the week.