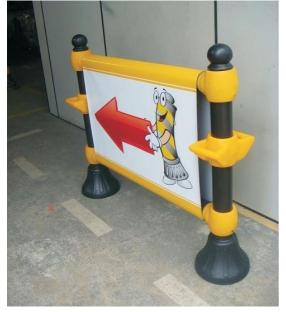

## **Description**

Assembly made with the max line of pedestals (14 kg) and rods, for modular isolation, allows the disassembly and can have several flags (tarpaulins) with different information for the same support, the tarpaulins have a Velcro for closing, which allows their easy replacement. It has handles for movement.

## **Application**

Utilized with a heavy informative easel, it can be used outdoors in harsh weather conditions (withstands exposure to strong winds for example).

## **Differentials**

It may be used in any type of weather and floors, high resistance, since the pedestals have bases made in one piece, without a cover at the bottom, which does not allow the leakage of concrete residues which fill the base, or promote scratches to the floor, with rivets and screws at the base. The great advantage is the possibility of purchasing one single support and a set of flags (tarpaulins) with various information tailored to the needs of the customers, for example, for promotional actions with different themes on each day of the week.