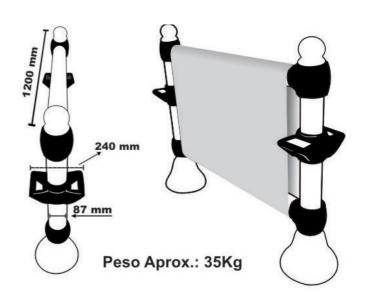

## **Description**

Assembly made with the max line of pedestals (14 kg) and rods, for modular isolation, allows the disassembly and can have several flags (tarpaulins) with different information for the same support, the tarpaulins have a Velcro for closing, which allows their easy replacement. It has handles for movement.

## **Differentials**

It may be used in any type of weather and floors, high resistance, since the pedestals have bases made in one piece, without a cover at the bottom, which does not allow the leakage of concrete residues which fill the base, or promote scratches to the floor, with rivets and screws at the base. The great advantage is the possibility of purchasing one single support and a set of flags (tarpaulins) with various information tailored to the needs of the customers, for example, for promotional actions with different themes on each day of the week.