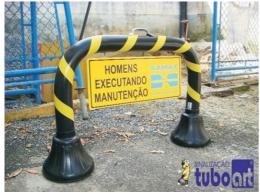

## **Application**

Signage, flow orientation, isolation and demarcation of areas with the most diverse information in indoor and outdoor environments, often used in passage isolation because the handle and its good positioning allow easy movement