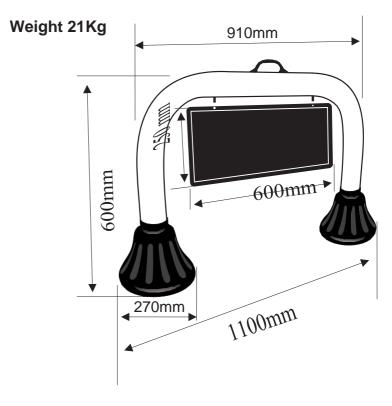

## Description

Easel of the MAX line pedestal family, assembly made of high durability plastic material (base - PE, body - PVC and polystyrene plate 3 mm thick with custom adhesive) with 2 bases filled in concrete (approximate assembly weight: 23 kg), informative plate and handles for transportation.