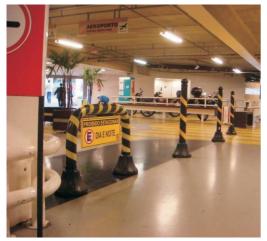

## **Application**

Signage, flow orientation, isolation and demarcation of areas with the most diverse information in indoor and outdoor environments, often used in passage isolation because the handle and its good positioning allow easy movement