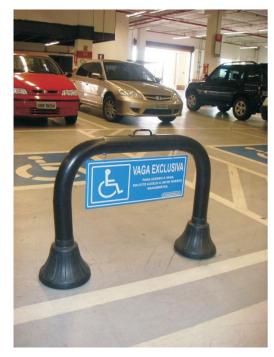

## **Application**

Signage, flow orientation, isolation and demarcation of areas with the most diverse information in indoor and outdoor environments, often used in passage isolation because the handle and its good positioning allow easy movement