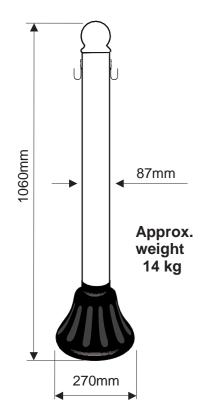

## **Description**

Pedestal made of high durability plastic material (base - PE, body - PVC, cover - PC) with a concrete-filled base and metal hooks for mounting of chains or isolation bars