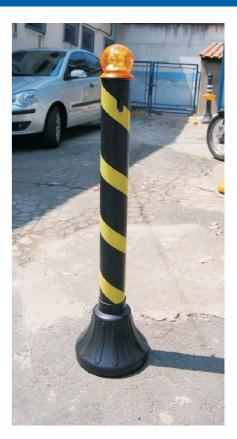

## **Description**

Pedestal made of high durability plastic material (base - PE, body - PVC, cover - PC) with a concrete-filled base and metal hooks for mounting of chains or isolation bars

## **Differentials**

Single-piece base (without a cover at the bottom), weather resistant, stainless, high durability, allows a distance of up to 4 meters between parts, for utilization with chains.

No wires or battery recharges are required.