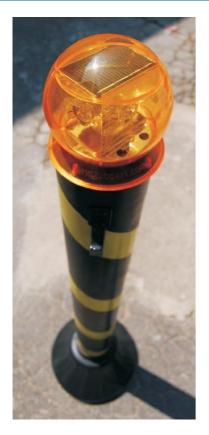

## **Flashing Assembly**

Bayer polycarbonate lens, 4 high-brightness LEDs (360-degree view), SCHOTT (German) power pickup plate, and 800mAh battery with estimated life of over 3 years.

As for operation after 8 hours of sun exposure, we will have a full recharge for a period of approximately 54 hours flashing, the assembly has a light sensor which turns the LEDs on and off according to the ambient lighting (starts flashing in the late afternoon and automatically shuts off at dawn).