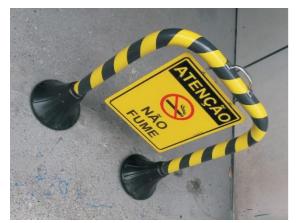

## **Description**

TUBOART line Easel, assembly made of high durability plastic material (base - PE, body - PVC and polystyrene plate 3 mm thick with custom adhesive) with 2 bases filled in concrete (approximate assembly weight: 10 kg), informative plate and handles for transportation.

## **Application**

Signage, flow orientation, isolation and demarcation of areas with the most diverse information in indoor and outdoor environments, often used in temporary isolation because the handle and its good positioning allow easy movement