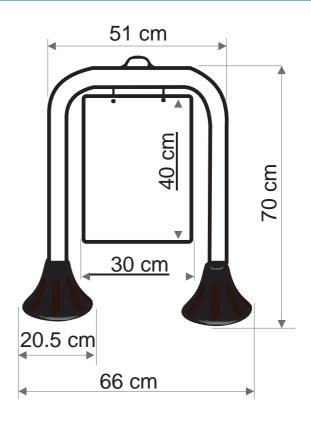

## **Description**

TUBOART line Easel, assembly made of high durability plastic material (base - PE, body - PVC and polystyrene plate 3 mm thick with custom adhesive) with 2 bases filled in concrete (approximate assembly weight: 10 kg), informative plate and handles for transportation.