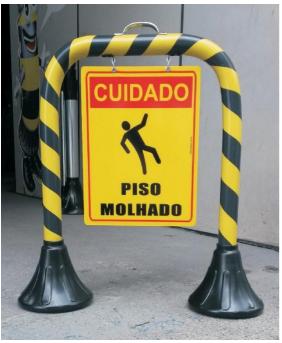

## **Description**

TUBOART line Easel, assembly made of high durability plastic material (base - PE, body - PVC and polystyrene plate 3 mm thick with custom adhesive) with 2 bases filled in concrete (approximate assembly weight: 10 kg), informative plate and handles for transportation.

## **Application**

Signage, flow orientation, isolation and demarcation of areas with the most diverse information in indoor and outdoor environments, often used in temporary isolation because the handle and its good positioning allow easy movement