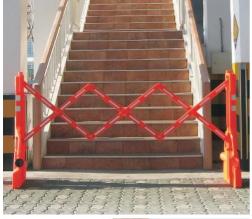

## **Description**

Barrier entirely made of plastic, which enables various uses, such as a physical isolation barrier, a flag, a delimiter, among other possibilities. Its pantographic feature results in small volume to be kept or stored, and an excellent extent in use. Highly resistant.

## **Application**

Isolation and identification of areas of small or large lengths, in indoor or outdoor environments, very often utilized in isolation of areas for maintenance, isolation of areas for labor safety.