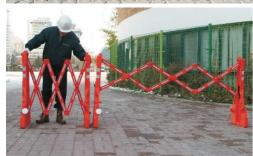

## **Description**

Barrier entirely made of plastic, which enables various uses, such as a physical isolation barrier, a flag, a delimiter, among other possibilities. Its pantographic feature results in small volume to be kept or stored, and an excellent extent in use. Highly resistant.

## **Application**

Isolation and identification of areas of small or large lengths, in indoor or outdoor environments, very often utilized in isolation of areas for maintenance, isolation of areas for labor safety.

## **Differentials:**

Stainless (100% plastic) material, easy to carry in a case, with a highly impact resistant cover and rods with reflective material. Possibility of filling the base with water or sand to increase weight and improve stability.