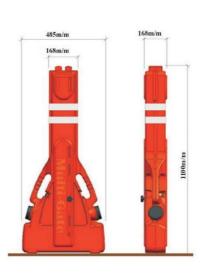

## **Dimensions**

case: width 168 mm height 1100 mm

extended barrier: width 2300 mm

height 1100 mm;

assembly weight: approx. 7 kg water filled assembly weight: 16 kg