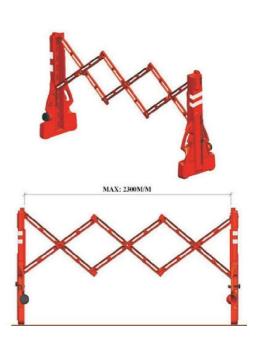

## **Dimensions**

case: width 168 mm height 1100 mm

extended barrier: width 2300 mm

height 1100 mm;

assembly weight: approx. 7 kg water filled assembly weight: 16 kg

## **Description**

Barrier entirely made of plastic, which enables various uses, such as a physical isolation barrier, a flag, a delimiter, among other possibilities. Its pantographic feature results in small volume to be kept or stored, and an excellent extent in use. Highly resistant.