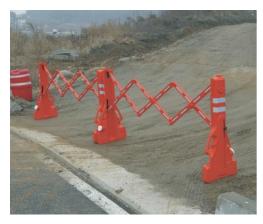

## **Description**

Barrier entirely made of plastic, which enables various uses, such as a physical isolation barrier, a flag, a delimiter, among other possibilities. Its pantographic feature results in small volume to be kept or stored, and an excellent extent in use. Highly resistant.

## **Application**

Isolation and identification of areas of small or large lengths, in indoor or outdoor environments, very often utilized in isolation of areas for maintenance, isolation of areas for labor safety.