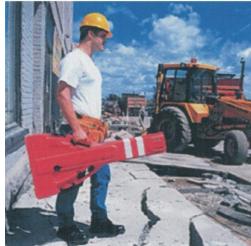

## **Dimensions**

case: width 168 mm height 1100 mm

extended barrier: width 2300 mm

height 1100 mm;

assembly weight: approx. 7 kg water filled assembly weight: 16 kg

## **Differentials:**

Stainless (100% plastic) material, easy to carry in a case, with a highly impact resistant cover and rods with reflective material. Possibility of filling the base with water or sand to increase weight and improve stability.